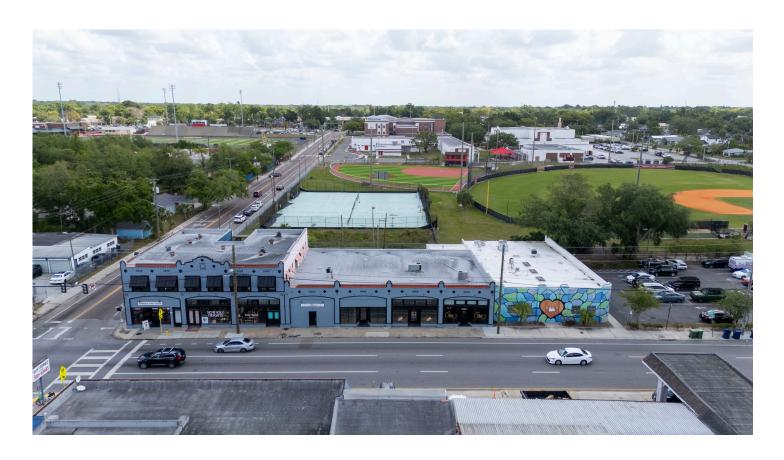

## **AERIALS**

#### 4709 N Florida Avenue | Tampa, FL 33603

This unique opportunity offers space within an established retail corridor characterized by high barriers to entry, favorable demographics, and easy access to I-275 and the nearby Tampa Heights neighborhoods.

The property features frontage on Florida Avenue, large display windows, high ceilings, and roll-up door access. It is located in the heart of South Seminole Heights, a historic neighborhood just three miles from downtown Tampa, known for its early 20th-century bungalow homes and historic buildings.

Seminole Heights has become one of Tampa's most desirable neighborhoods, with many homes selling for over \$1,000,000. The area has transformed into a hip, vibrant community, attracting craft breweries, unique dining concepts, and boutiques. This building is located on one of Seminole Heights' primary streets for dining, entertainment, and retail.